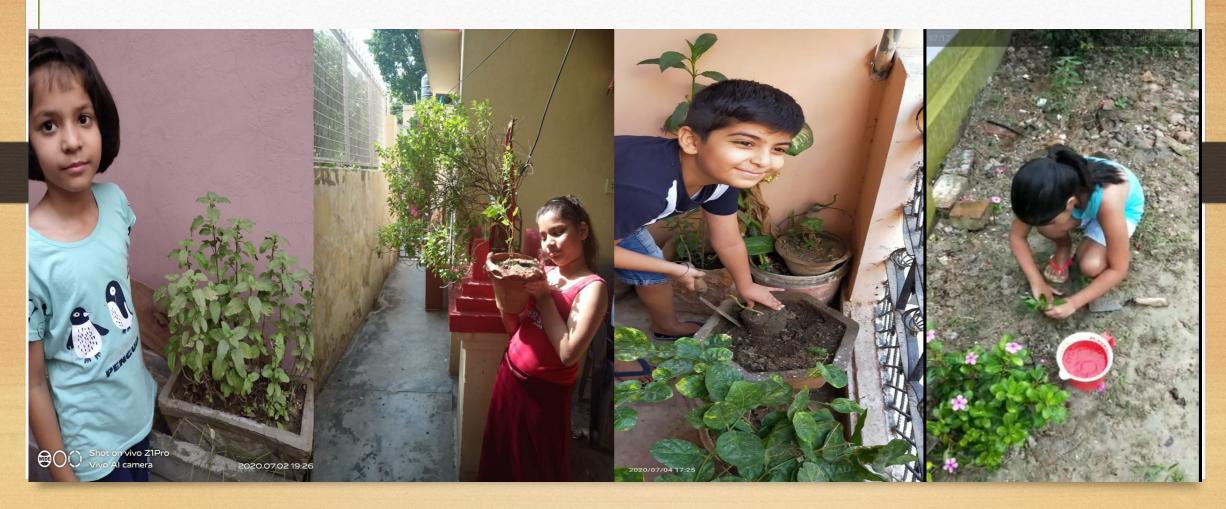

# VANMAHOTSAV ACTIVITY - DONE BY STUDENTS BY PLANTING SAPLING TO SPREAD THE AWARENESS ABOUT THE IMPORTANCE OF PLANTS IN OUR LIVES.

During Van Mahotsav week students also expressed themselves by writing poem and drawing posters on importance of plants and forest.