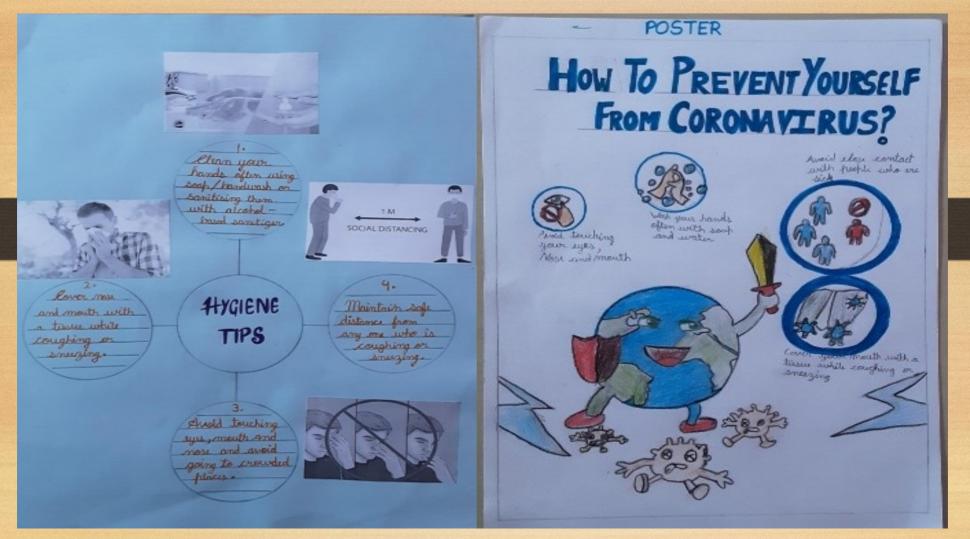

# SCIENCE

Students made a model of their own Food Chain.

As a part of their science activity students prepared a poster on the following topics (based on the present pandemic situation).