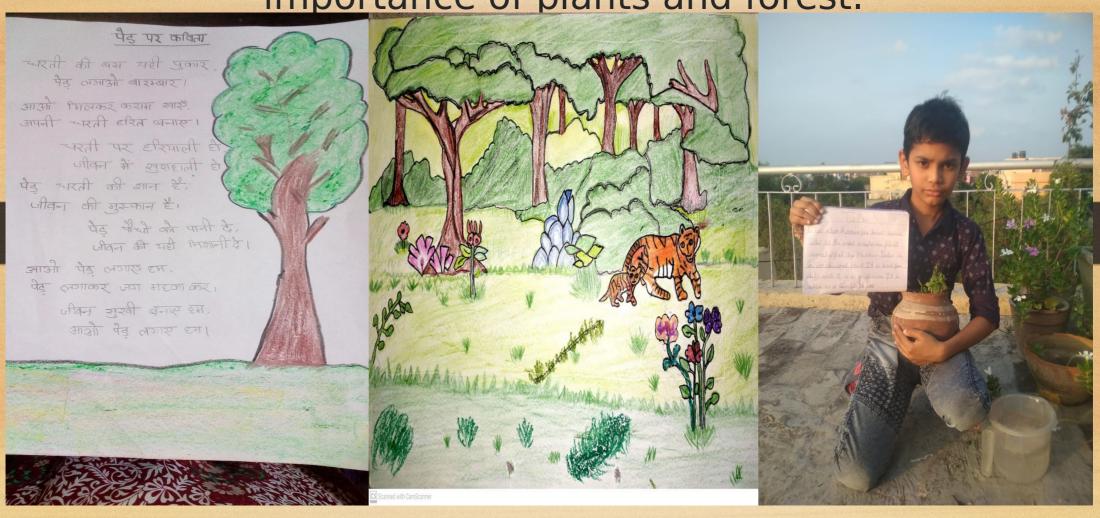

# VANMAHOTSAV ACTIVITY - DONE BY STUDENTS BY PLANTING SAPLING TO SPREAD THE AWARENESS ABOUT THE IMPORTANCE OF PLANTS IN OUR LIVES.

During Van Mahotsav week students also expressed themselves by writing poem and drawing posters on importance of plants and forest.