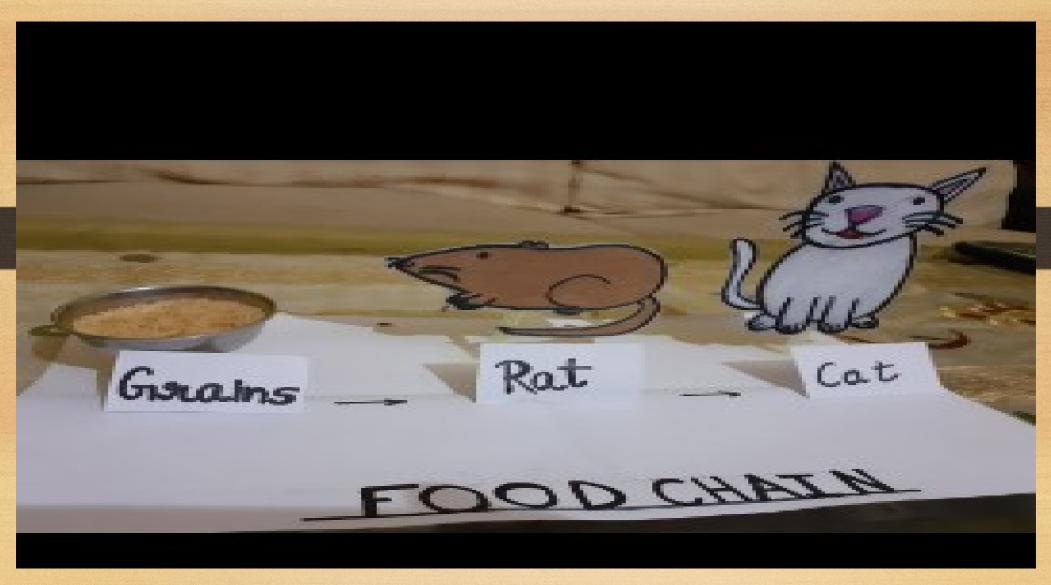

# SCIENCE

Students made a model of their own Food Chain.

As a part of their science activity students prepared a poster on the following topics (based on the present pandemic situation).