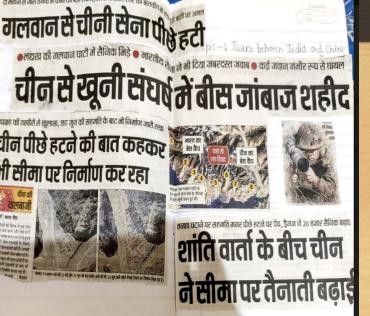

#### **RESEARCH WORK**

The research work
was given to
trigger the minds
of students and to
make them aware
about the current
scenario going
around the
country

Topic - Issue between India and China

Tensions have been escalding since late Albert, when ching sent thousands of troops who the disputed Jesuitory along the Line of Actual Conica (LAC), bringing artillery

Analysts say the Chinese government which has been more assertive in building infrasty—Chiou in the area, is anxious to frustrations effort by India to upgrade its our military installations.

including the Galvan Vally inside Indian

territory, has triggered shouting matches stoke-throwing and firstlights in key bord areas. Last month, there was a massive branches between patrals, but no death.

Lodors from both sides met and made a commitment to disengagement.

What is the history of the dispute?