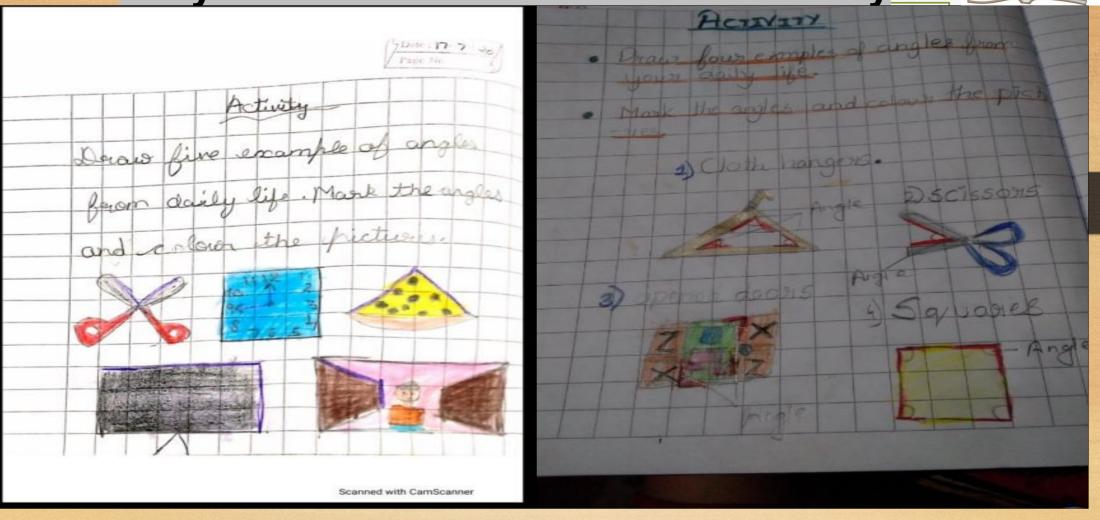

#### ACTIVITY

Students performed an activity in which they related ANGLES with their daily